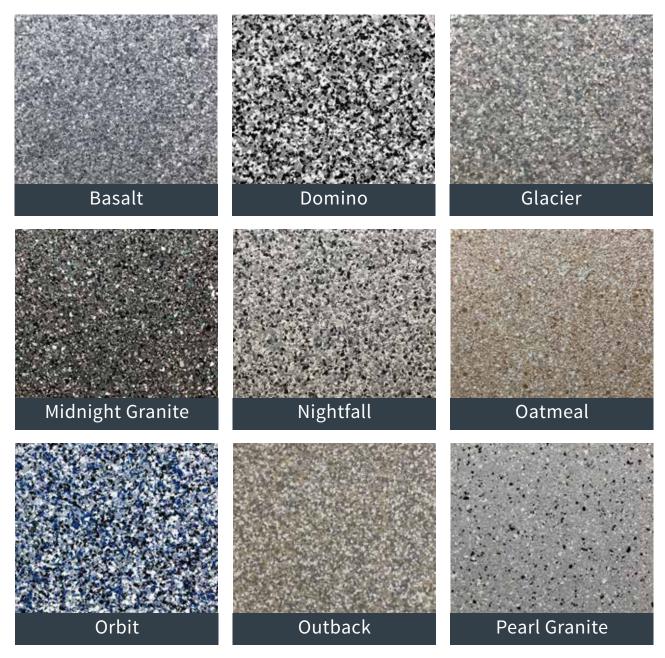

# **Epoxy Range**

Decorative paint flakes incorporated in seamless epoxy and polyurethan floor systems are a great alternative to other types of floor/wall coverings. The paint flakes are a colourful, tough, low maintenance, seamless, durable and Hygienic coating systems for floors, walls and other surfaces for commercial, institutional and domestic areas

### **BENEFITS**

- Seamless Surface
- Great for high traffic areas
- UV Resistant (non yellowing) when used
- Will not harbour Bacteria
- Unlimited Design Ideas
- Water Resistant
- High Resistance to wearing
- Unlimited Flake Blends