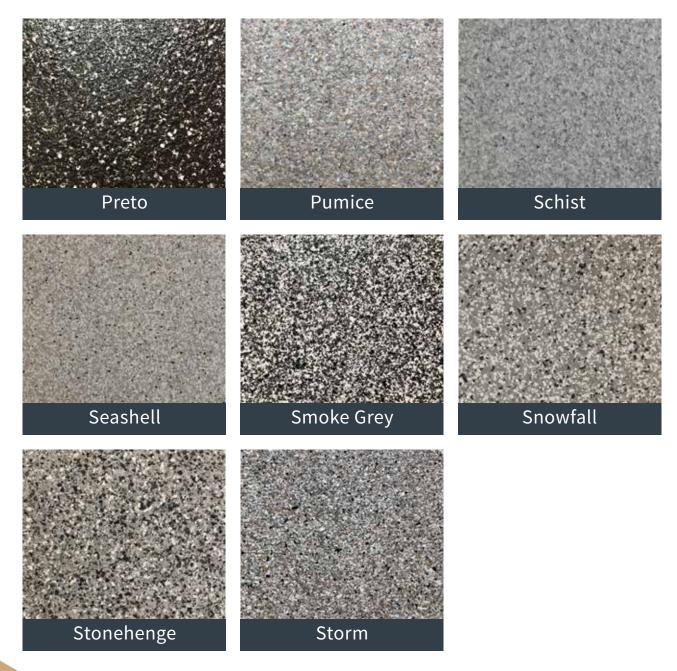

# **Epoxy Range**

Decorative paint flakes incorporated in seamless epoxy and polyurethan floor systems are a great alternative to other types of floor/wall coverings. The paint flakes are a colourful, tough, low maintenance, seamless, durable and Hygienic coating systems for floors, walls and other surfaces for commercial, institutional and domestic areas

### **BENEFITS**

- Seamless Surface
- Great for high traffic areas
- UV Resistant (non yellowing) when used
- Will not harbour Bacteria
- Unlimited Design Ideas
- Water Resistant
- High Resistance to wearing
- Unlimited Flake Blends